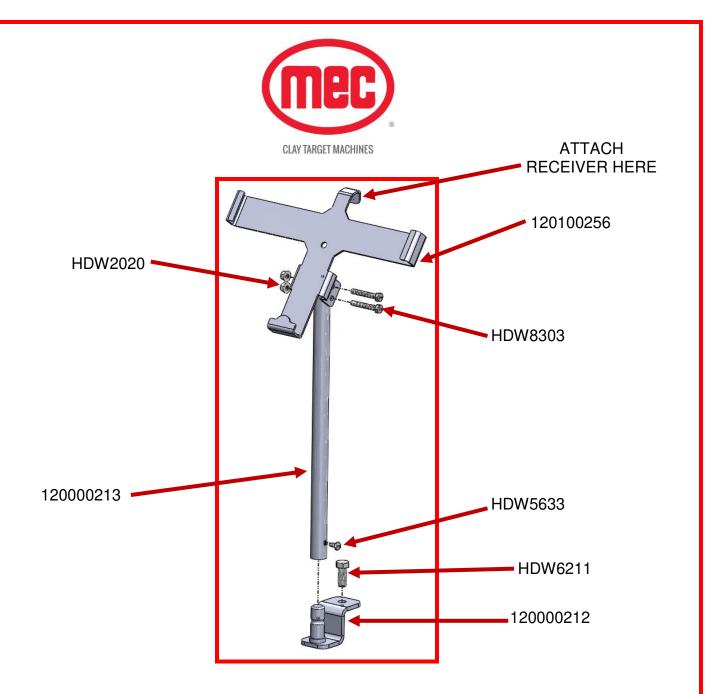

| NO. | Description                 | QTY. | P/N       |
|-----|-----------------------------|------|-----------|
| 1   | SOLAR MOUNT WELDMENT        | 1    | 120000212 |
| 2   | SOLAR MOUNT TUBE            | 1    | 120000213 |
| 3   | SOLAR PANEL PLATE           | 1    | 120100256 |
| 4   | 5/16"-18 FLANGE LOCK NUT    | 2    | HDW2020   |
| 5   | 1/4"-20 X 1/2" HEX BOLT     | 6    | HDW5633   |
| 6   | 1/2"-13 X 1.25 HEX BOLT     | 4    | HDW6211   |
| 7   | 5/16" - 18 X 2.00" HEX BOLT | 5    | HDW8303   |
| 8   | #10-32 HEX NUT              | 1    | HDW7543   |
| 9   | #10-32 X ½" HEX BOLT        | 1    | HDW2001   |

- **Step 1** Attach the solar mount tube to the pin on the solar mount weldment. Secure using the ½"-20 Hex bolt.
- **Step 2** Next, attach the plate to the tube. Secure using the 5/16" Hardware.
- **Step 3** Lastly, attach the Assembly to the T-cart using the ½" hex head bolt provided.
- Step 4 The #10-32 hardware provided is there for you to attach your receiver the back of the solar panel.