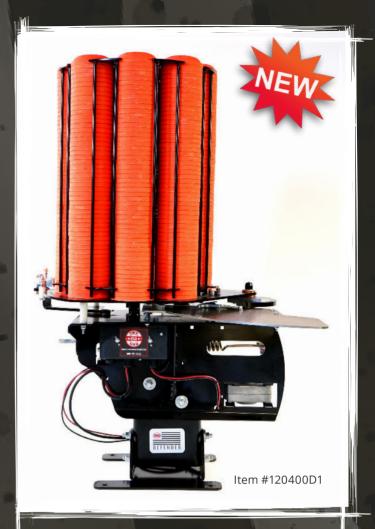

## 400 DEFENDER & Online Video

The 400 Defender machine was designed to be the only choice for small clubs that need higher capacity target machines. All Defender Series machines come with a 3 year warranty and lifetime warranty on main shaft and one way bearing. It was engineered to provide unmatched target presentations, unrivaled tilt capabilities, all utilizing only one wrench. Thus, allowing small clubs to satisfy their customers with high end club capabilities all at an afforable price point. DEFEND what's yours!

## FFATURFS:

- Holds 400 standard targets
- Throwing distance up to 100 yards
- Elevates back 70 degrees for great teal targets.
- Tilts left and right 35 degrees either side of vertical for curling targets.
- Size: 43" x 28" x 22" Weight: 144
- Available in Standard, Midi, Mini, Battue, 70mm and Left Handed.